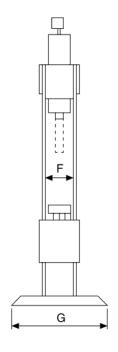

Complete of oil and accessories (gauge, plate and n. 2 "V" blocks). Hand assembled.

| PRODUCT CODE | Capacity<br>[ton] | A<br>[mm] | B<br>[mm] | C<br>[mm] | D<br>[mm] | E<br>[mm] | F<br>[mm] | G<br>[mm] | Weight<br>[kg] |
|--------------|-------------------|-----------|-----------|-----------|-----------|-----------|-----------|-----------|----------------|
| MPM-100      | 10                | 1900      | 900       | 550       | 200       | 1100      | 125       | 500       | 146            |
| MPM-150      | 15                | 1950      | 980       | 570       | 200       | 1100      | 150       | 500       | 177            |
| MPM-200      | 20                | 2000      | 1030      | 620       | 200       | 1100      | 150       | 500       | 185            |
| MPM-300      | 30                | 2050      | 1100      | 710       | 200       | 1150      | 150       | 650       | 300            |
| MPM-500      | 50                | 2130      | 1200      | 810       | 200       | 1150      | 180       | 750       | 400            |