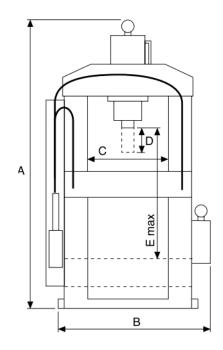

Complete of oil and accessories (gauge, plate and n. 2 "V" blocks). Hand assembled.

| PRODUCT CODE | Capacity<br>[ton] | A<br>[mm] | B<br>[mm] | C<br>[mm] | D<br>[mm] | E<br>[mm] | F<br>[mm] | G<br>[mm] | Weight<br>[kg] |
|--------------|-------------------|-----------|-----------|-----------|-----------|-----------|-----------|-----------|----------------|
| MPM-100      | 10                | 1900      | 900       | 550       | 200       | 1100      | 125       | 500       | 146            |
| MPM-150      | 15                | 1950      | 980       | 570       | 200       | 1100      | 150       | 500       | 177            |
| MPM-200      | 20                | 2000      | 1030      | 620       | 200       | 1100      | 150       | 500       | 185            |
| MPM-300      | 30                | 2050      | 1100      | 710       | 200       | 1150      | 150       | 650       | 300            |
| MPM-500      | 50                | 2130      | 1200      | 810       | 200       | 1150      | 180       | 750       | 400            |